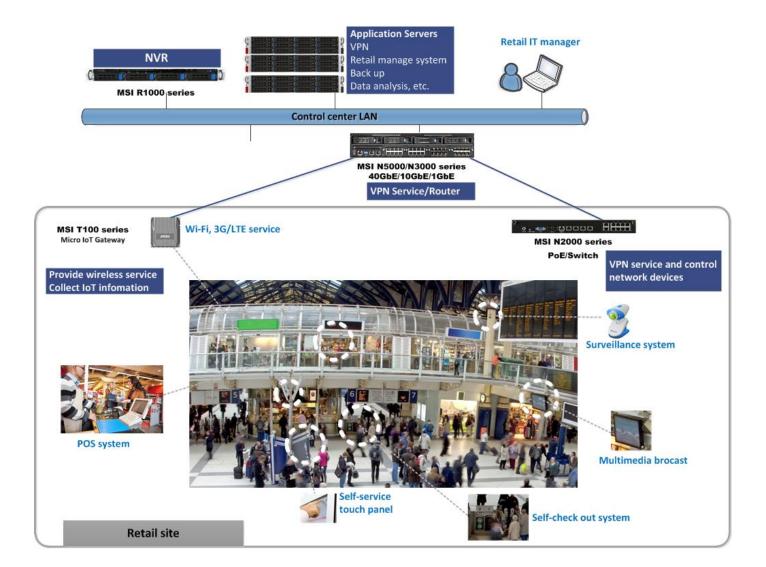

## Smart retail needs smart security network

In smart retail field, the high security ability of networking is highly requirement for IT integrator. Attribute to more and more personal information being tracking by sensors, commercial secret information, authorization identity, and things controlled by control center simply. Therefore, MSI provides N5000/N3000 to be high end/middle end level as a powerful router and security service (VPN, Firewall, etc.). On the other hand, N2000 series is easy to install and to reduce edge site network capital cost for linking to surveillance system, media broadcast, kiosk, energy saving controller and so on. In order to control everything by network without security issue. As figure 2 presented.

Figure 2. MSI Smart Retail architecture