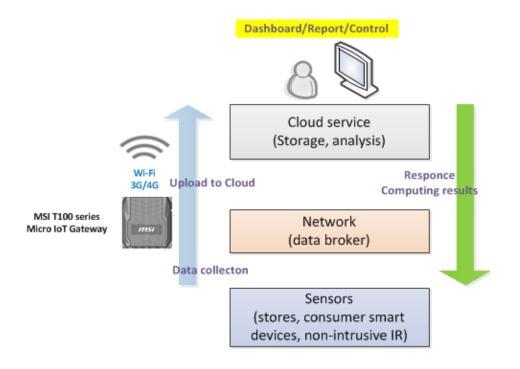

## **MSI** micro IoT gateway solution

In the smart retail exists numbers of sensors everywhere, a IoT gateway is to collect all information from local sensors and upload to cloud center to manage and response. (figure 1.) With the amounts of sensors, to deploy IoT gateway is necessary infrastructure as a data broker. Here's some critical functions to archive.

Figure 1. MSI micro IoT gateway architecture