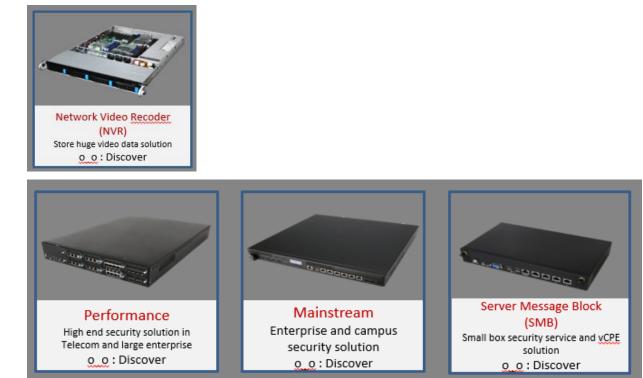

## **NVR in Smart Retail**

MSI also provides R1000 series to sustain NVR requirement and be able to link to MSI S1000/2000/3000/4000 series high density storage for cold storing. Surveillance is important factor for smart retail, so that build with a proper NVR system for CCTV is a necessary infrastructure.

#### **MSI solutions for Smart Retail**